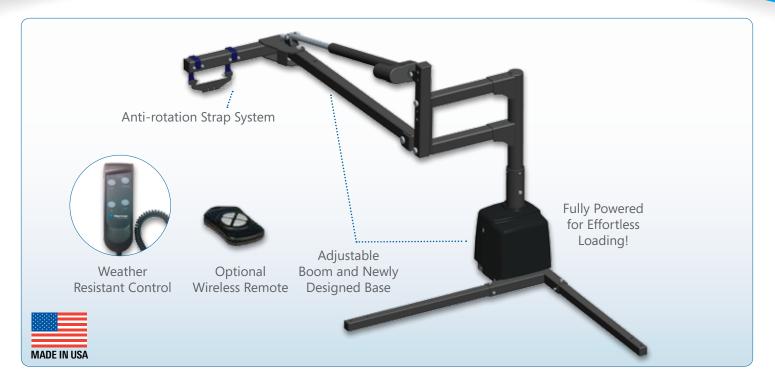

## **FEATURES**

- 2x the lifting speed
- Delivers chair close to driver or passenger side door
- Powered lifting and rotation
- Only two motors to control with remote hand control
- Mounts on either side of vehicle
- Docking device included
- New Dash Mounted Control Panel

## **SPECIFICATIONS**

Lifting Capacity:

Operation:

Adjustable Boom Height:

Boom Clearance:

Adjustable Boom Length:

Adjustable Boom Pitch:

Adjustable Rotation Limit:

225 lbs.

Fully Powered

34"-41"

19"-26"

28.75"-46.5"

0-70 degrees

Warranty: 3-Year Transferable

## **DESCRIPTION**

The AL825 is the perfect solution for pickup truck owners that don't need the 350 lbs. capacity of the AL835 and want a faster cycle time. The AL825 provides ample clearance and reach with one less motor than the competition, meaning fewer buttons and simpler operation.

This model is equipped with a newly designed anti-rotate strap system and compact base for a better fit in the truck bed. This convenient lift brings the manual wheelchair, scooter or power chair right to the driver's or passenger's side door. The AL825 Pickup 225 Speed Lift easily loads virtually any mobility device available into the bed of your pickup truck and unload it to the driver or passenger side door.